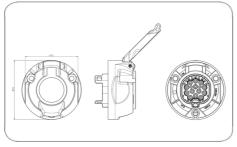

## 13P/12V 100% waterproof "JAEGER Expert" socket (ISO 11446)

| Art.Nr.<br>Part. No. | 382597 |
|----------------------|--------|

| Product group        | Socket, Accessories                |
|----------------------|------------------------------------|
| Industry             | Cars                               |
| No. of poles         | 13                                 |
| Voltage [in V]       | 12                                 |
| Standard             | ISO 11446                          |
| Special feature      | with captive screws (cross recess) |
| Design/Version       | flat design                        |
| Housing material     | reinforced composite               |
| Housing color        | black                              |
| Cover material       | reinforced composite               |
| Cover color          | black                              |
| Contact insert color | black                              |
| Switch               | suitable for reed switch           |
| Contact surface      | tin (Sn)                           |
| Contact termination  | crimp contact                      |
| Protection           | IP X9K,IP X7,IP 54                 |
| Product supplement   | 100% waterproof                    |
| Brand                | JAEGER Expert                      |
|                      |                                    |