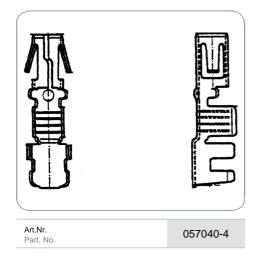

## 8/16P contact (DIN 72580)

| Product group                                 | Lighting Installation Components, Contact, Accessories |
|-----------------------------------------------|--------------------------------------------------------|
| Industry                                      | Agriculture                                            |
| No. of poles                                  | 8, 16                                                  |
| Standard                                      | DIN 72580                                              |
| Package unit                                  | pieces                                                 |
| Packaging                                     | roll                                                   |
| Contact version                               | contact sleeve                                         |
| Production method of contact                  | punch contact                                          |
| Contact termination                           | crimp contact                                          |
| Contact: for min. wire cross section [in mm²] | 1.5                                                    |
| Contact: for max. wire cross section [in mm²] | 2.5                                                    |
| For cable diameter                            | 3,50mm                                                 |