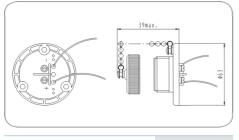

## 2P/6-42V(30A) socket (DIN 14690)

| Art.Nr.   | 151003 |
|-----------|--------|
| Part. No. | 131003 |

| Product group                         | Socket                      |
|---------------------------------------|-----------------------------|
| Industry                              | Agriculture                 |
| No. of poles                          | 2                           |
| Voltage [in V]                        | 6-42                        |
| Rated current / permanent load [in A] | 30.0                        |
| Standard                              | DIN 14690                   |
| Housing material                      | reinforced composite        |
| Housing color                         | black                       |
| Cover version                         | screw cap with seal         |
| Cover material                        | reinforced composite        |
| Cover color                           | black                       |
| Switch                                | with "normally open" switch |
| Contact surface                       | standard (CuZn)             |
| Contact termination                   | screw contact               |