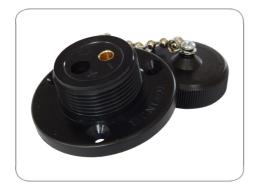

## 2P/6-42V(30A) socket (DIN 14690)

| Art.Nr.   | 151003 |
|-----------|--------|
| Part. No. | 131003 |

| Product group                         | Socket                      |
|---------------------------------------|-----------------------------|
| Industry                              | Agriculture                 |
| No. of poles                          | 2                           |
| Voltage [in V]                        | 6-42                        |
| Rated current / permanent load [in A] | 30.0                        |
| Standard                              | DIN 14690                   |
| Housing material                      | reinforced composite        |
| Housing color                         | black                       |
| Cover version                         | screw cap with seal         |
| Cover material                        | reinforced composite        |
| Cover color                           | black                       |
| Switch                                | with "normally open" switch |
| Contact surface                       | standard (CuZn)             |
| Contact termination                   | screw contact               |