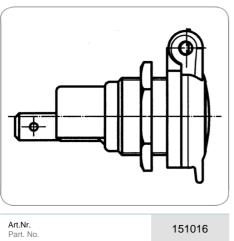

## 1P/6-24V(16A) (hand lamp-) socket (ISO 4165)

| Product group                         | Socket               |
|---------------------------------------|----------------------|
| Industry                              | Agriculture          |
| No. of poles                          | 1                    |
| Voltage [in V]                        | 6-24                 |
| Rated current / permanent load [in A] | 16.0                 |
| Standard                              | ISO 4165             |
| Housing material                      | break-proof metal    |
| Housing color                         | silver-colored       |
| Cover version                         | with cover           |
| Cover material                        | reinforced composite |
| Cover color                           | black                |
| Contact termination                   | plug-in contact      |
| Features of plug-in contacts          | flat terminal        |
| Size of plug-in contacts              | 6.3mm                |
| Protection                            | IP 20                |
| Product supplement                    | (hand lamp-)         |

151016

ERICH JAEGER

???Seite\_Nummer??? 04/2024 www.erich-jaeger.com