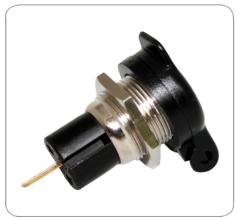

## 1P/6-24V(16A) (hand lamp-) socket (ISO 4165)

| Product group                         | Socket               |
|---------------------------------------|----------------------|
| Industry                              | Agriculture          |
| No. of poles                          | 1                    |
| Voltage [in V]                        | 6-24                 |
| Rated current / permanent load [in A] | 16.0                 |
| Standard                              | ISO 4165             |
| Housing material                      | break-proof metal    |
| Housing color                         | silver-colored       |
| Cover version                         | with cover           |
| Cover material                        | reinforced composite |
| Cover color                           | black                |
| Contact termination                   | plug-in contact      |
| Features of plug-in contacts          | flat terminal        |
| Size of plug-in contacts              | 6.3mm                |
| Protection                            | IP 20                |
| Product supplement                    | (hand lamp-)         |