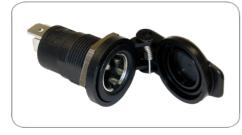

## 2P/6-24V(16A) (hand lamp-) socket (ISO 4165)

Product group

| Industry                              | Agriculture             |
|---------------------------------------|-------------------------|
| No. of poles                          | 2                       |
| Voltage [in V]                        | 6-24                    |
| Rated current / permanent load [in A] | 16.0                    |
| Standard                              | ISO 4165                |
| Content of package                    | hexagon nut (M18)       |
| Design/Version                        | slotted                 |
| Housing material                      | reinforced composite    |
| Housing color                         | black                   |
| Cover version                         | with automatic latching |
| Cover material                        | reinforced composite    |
| Cover color                           | black                   |
| Contact termination                   | plug-in contact         |
| Features of plug-in contacts          | flat terminal           |
| Size of plug-in contacts              | 6.3mm                   |
| Protection                            | IP 20                   |
| Product supplement                    | (hand lamp-)            |
|                                       |                         |