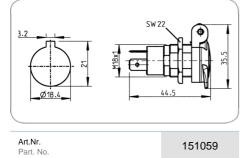

## 2P/6-24V(16A) (hand lamp-) socket (ISO 4165)

Product group

| Industry                              | Agriculture             |
|---------------------------------------|-------------------------|
| No. of poles                          | 2                       |
| Voltage [in V]                        | 6-24                    |
| Rated current / permanent load [in A] | 16.0                    |
| Standard                              | ISO 4165                |
| Content of package                    | hexagon nut (M18)       |
| Design/Version                        | slotted                 |
| Housing material                      | reinforced composite    |
| Housing color                         | black                   |
| Cover version                         | with automatic latching |
| Cover material                        | reinforced composite    |
| Cover color                           | black                   |
| Contact termination                   | plug-in contact         |
| Features of plug-in contacts          | flat terminal           |
| Size of plug-in contacts              | 6.3mm                   |
| Protection                            | IP 20                   |
| Product supplement                    | (hand lamp-)            |
|                                       |                         |