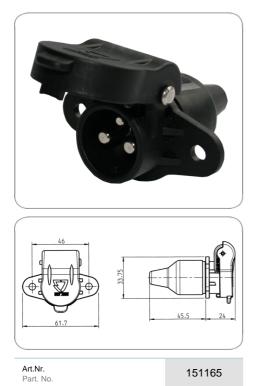

## 3P/6-24V socket with pin contacts (DIN 9680 - similar)

| Product group                | Socket               |
|------------------------------|----------------------|
| Industry                     | Agriculture          |
| No. of poles                 | 3                    |
| Voltage [in V]               | 6-24                 |
| Standard                     | DIN 9680 - similar   |
| Content of package           | seal                 |
| Design/Version               | with 2-bolt-flange   |
| Housing material             | reinforced composite |
| Housing color                | black                |
| Cover material               | reinforced composite |
| Cover color                  | black                |
| Contact version              | contact pin          |
| Contact surface              | nickel (Ni)          |
| Features of plug-in contacts | flat terminal        |
| Type of seal                 | grommet              |
| Protection                   | IP X4,IP 54          |
|                              |                      |