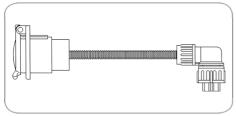

## 7P/24V supply cable

| Art.Nr.<br>Part. No. | 511007 |
|----------------------|--------|
|----------------------|--------|

| Product group            | Cable, Lighting Installation Components |
|--------------------------|-----------------------------------------|
| Industry                 | Commercial vehicles, Agriculture        |
| No. of poles             | 7, 8                                    |
| Voltage [in V]           | 24                                      |
| Standard                 | ISO 1185 - Type N / DIN 72580           |
| Special feature          | corrugated tube                         |
| No. of connected plugs   | 1                                       |
| No. of connected sockets | 1                                       |
| Housing material         | reinforced composite                    |
| Housing color            | black                                   |
| Cover material           | proof metal                             |
| Cover color              | silver-colored                          |
| Cable length [in m]      | 1.7                                     |
| Gross weight (in kg)     | 0.240                                   |