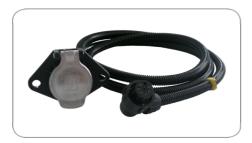

## 7P/24V supply cable

| Art.Nr.<br>Part. No. | 511007 |
|----------------------|--------|
|----------------------|--------|

| Product group            | Cable, Lighting Installation Components |
|--------------------------|-----------------------------------------|
| Industry                 | Commercial vehicles, Agriculture        |
| No. of poles             | 7, 8                                    |
| Voltage [in V]           | 24                                      |
| Standard                 | ISO 1185 - Type N / DIN 72580           |
| Special feature          | corrugated tube                         |
| No. of connected plugs   | 1                                       |
| No. of connected sockets | 1                                       |
| Housing material         | reinforced composite                    |
| Housing color            | black                                   |
| Cover material           | proof metal                             |
| Cover color              | silver-colored                          |
| Cable length [in m]      | 1.7                                     |
| Gross weight (in kg)     | 0.240                                   |