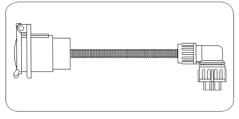

## 7P/24V supply cable

| Art.Nr.   | 511094 |
|-----------|--------|
| Part. No. | 311034 |

| Product group            | Cable, Lighting Installation Components |
|--------------------------|-----------------------------------------|
| Industry                 | Commercial vehicles, Agriculture        |
| No. of poles             | 7, 8                                    |
| Voltage [in V]           | 24                                      |
| Standard                 | ISO 3731 - Type S / DIN 72580           |
| Special feature          | corrugated tube                         |
| No. of connected plugs   | 1                                       |
| No. of connected sockets | 1                                       |
| Housing material         | reinforced composite                    |
| Housing color            | black                                   |
| Cover material           | proof metal                             |
| Cover color              | silver-colored                          |
| Cable outlet             | cable outlet 90°                        |
| Cable length [in m]      | 1.7                                     |
| Gross weight [in kg]     | 0,309                                   |