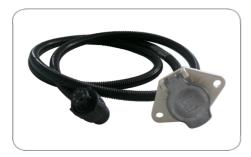

## 7P/24V supply cable

| Art.Nr.   | 511094 |
|-----------|--------|
| Part. No. | 311034 |

| Product group            | Cable, Lighting Installation Components |
|--------------------------|-----------------------------------------|
| Industry                 | Commercial vehicles, Agriculture        |
| No. of poles             | 7, 8                                    |
| Voltage [in V]           | 24                                      |
| Standard                 | ISO 3731 - Type S / DIN 72580           |
| Special feature          | corrugated tube                         |
| No. of connected plugs   | 1                                       |
| No. of connected sockets | 1                                       |
| Housing material         | reinforced composite                    |
| Housing color            | black                                   |
| Cover material           | proof metal                             |
| Cover color              | silver-colored                          |
| Cable outlet             | cable outlet 90°                        |
| Cable length [in m]      | 1.7                                     |
| Gross weight [in kg]     | 0,309                                   |