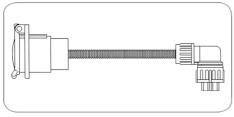

## 7P/24V supply cable

| Art.Nr.<br>Part. No. | 511102 |
|----------------------|--------|
|----------------------|--------|

| Product group            | Cable, Lighting Installation Components |
|--------------------------|-----------------------------------------|
| Industry                 | Commercial vehicles, Agriculture        |
| No. of poles             | 7, 8                                    |
| Voltage [in V]           | 24                                      |
| Standard                 | ISO 3731 - Type S / DIN 72580           |
| Special feature          | corrugated tube                         |
| No. of connected plugs   | 1                                       |
| No. of connected sockets | 1                                       |
| Housing material         | reinforced composite                    |
| Housing color            | black                                   |
| Cover material           | proof metal                             |
| Cover color              | silver-colored                          |
| Cable outlet             | cable outlet 90°                        |
| Cable length [in m]      | 0.7                                     |
| Gross weight [in kg]     | 0,250                                   |