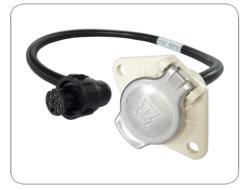

## 7P/24V supply cable

| Art.Nr.<br>Part. No. | 511102 |
|----------------------|--------|
|----------------------|--------|

| Product group            | Cable, Lighting Installation Components |
|--------------------------|-----------------------------------------|
| Industry                 | Commercial vehicles, Agriculture        |
| No. of poles             | 7, 8                                    |
| Voltage [in V]           | 24                                      |
| Standard                 | ISO 3731 - Type S / DIN 72580           |
| Special feature          | corrugated tube                         |
| No. of connected plugs   | 1                                       |
| No. of connected sockets | 1                                       |
| Housing material         | reinforced composite                    |
| Housing color            | black                                   |
| Cover material           | proof metal                             |
| Cover color              | silver-colored                          |
| Cable outlet             | cable outlet 90°                        |
| Cable length [in m]      | 0.7                                     |
| Gross weight [in kg]     | 0,250                                   |