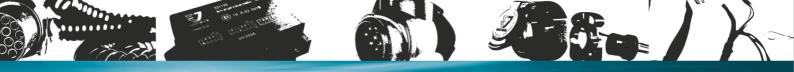

## Short adapter cable

| Art.Nr.   | 701016 |
|-----------|--------|
| Part. No. | 701010 |

| Product group            | Adapter, Cable               |
|--------------------------|------------------------------|
| Industry                 | Agriculture, Cars            |
| No. of poles             | 7                            |
| Voltage [in V]           | 12                           |
| Standard                 | SAE J560 / ISO 1724 - Type N |
| No. of connected plugs   | 1                            |
| No. of connected sockets | 1                            |
| Housing material         | reinforced composite         |
| Housing color            | black                        |
| Cover material           | reinforced composite         |
| Cover color              | black                        |
| Cable outlet             | cap nut, grommet             |
| Cable length [in m]      | 0.36                         |