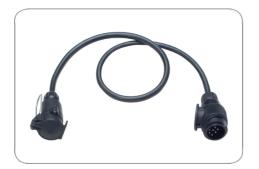

## Adapter cable

| Art.Nr.<br>Part. No. | 711001 |
|----------------------|--------|
|----------------------|--------|

| Product group                     | Cable, Adapter                |
|-----------------------------------|-------------------------------|
| Industry                          | Agriculture, Cars             |
| No. of poles                      | 7, 13                         |
| Voltage [in V]                    | 12                            |
| Standard                          | ISO 11446 / ISO 1724 - Type N |
| Packaging                         | without packaging             |
| No. of connected plugs            | 1                             |
| No. of connected sockets          | 1                             |
| Housing material                  | reinforced composite          |
| Housing color                     | black                         |
| Mounting of cable and socket/plug | screwed                       |
| Cable length [in m]               | 1.0                           |
|                                   |                               |