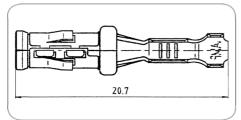

## 13P/12V contact (ISO 11446)

| Art.Nr.<br>Part. No. | 057069-4 |
|----------------------|----------|

| Product group                                 | Socket, Accessories, Contact             |
|-----------------------------------------------|------------------------------------------|
| Industry                                      | Cars                                     |
| No. of poles                                  | 13                                       |
| Voltage [in V]                                | 12                                       |
| Standard                                      | ISO 11446                                |
| Contact version                               | contact sleeve                           |
| Production method of contact                  | punch contact                            |
| Contact termination                           | plug-in contact                          |
| Features of plug-in contacts                  | pin terminal                             |
| Contact: for min. wire cross section [in mm²] | 1.5                                      |
| Contact: for max. wire cross section [in mm²] | 2.5                                      |
| Suitable for                                  | contact socket housing (part no. 301029) |