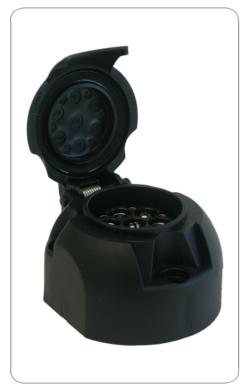

## 7+6P/12V socket (NEN 6120)

| Art.Nr.   | 101200 |
|-----------|--------|
| Part. No. | 101289 |

| Product group       | Socket               |
|---------------------|----------------------|
| Industry            | Cars                 |
| No. of poles        | 7+6                  |
| Voltage [in V]      | 12                   |
| Standard            | NEN 6120             |
| Branding            | ERICH JAEGER         |
| Packaging           | without packaging    |
| Design/Version      | flat design          |
| Housing material    | reinforced composite |
| Housing color       | black                |
| Cover version       | with seal            |
| Cover material      | reinforced composite |
| Cover color         | black                |
| Contact termination | screw contact        |