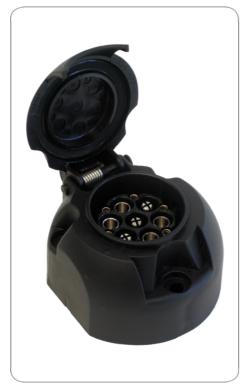

## 7+6P/12V socket (NEN 6120)

| Art.Nr.<br>Part. No. | 101295 |
|----------------------|--------|
| 1 411. 140.          |        |

| Product group       | Socket                   |
|---------------------|--------------------------|
| Industry            | Cars                     |
| No. of poles        | 7+6                      |
| Voltage [in V]      | 12                       |
| Standard            | NEN 6120                 |
| Branding            | ERICH JAEGER             |
| Packaging           | PE bag                   |
| Content of package  | seal, allocation diagram |
| Design/Version      | flat design              |
| Housing material    | reinforced composite     |
| Housing color       | black                    |
| Cover version       | with seal                |
| Cover material      | reinforced composite     |
| Cover color         | black                    |
| Contact termination | screw contact            |
| Type of seal        | grommet                  |
| Set of seal outlets | centered, 180°           |
| No. of seal outlets | single                   |
| For cable diameter  | 8,00mm - 17,50mm         |