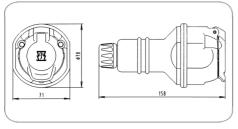

## 13P/12V coupler (ISO 11446)

| Product group       | Coupler, Socket      |
|---------------------|----------------------|
| Industry            | Cars                 |
| No. of poles        | 13                   |
| Voltage [in V]      | 12                   |
| Standard            | ISO 11446            |
| Special feature     | for 7-pin cables     |
| Housing material    | reinforced composite |
| Housing color       | black                |
| Cover material      | reinforced composite |
| Cover color         | black                |
| Cable outlet        | cap nut              |
| Contact version     | contact sleeve       |
| Contact termination | screw contact        |
| Type of seal        | sealing plug         |
| For cable diameter  | 9,20mm - 11,50mm     |
| Suitable for        | 7 core cable         |