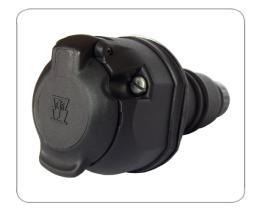

## 13P/12V coupler (ISO 11446)

| Product group       | Coupler, Socket      |
|---------------------|----------------------|
| Industry            | Cars                 |
| No. of poles        | 13                   |
| Voltage [in V]      | 12                   |
| Standard            | ISO 11446            |
| Special feature     | for 7-pin cables     |
| Housing material    | reinforced composite |
| Housing color       | black                |
| Cover material      | reinforced composite |
| Cover color         | black                |
| Cable outlet        | cap nut              |
| Contact version     | contact sleeve       |
| Contact termination | screw contact        |
| Type of seal        | sealing plug         |
| For cable diameter  | 9,20mm - 11,50mm     |
| Suitable for        | 7 core cable         |