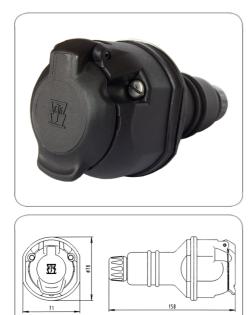

## 13P/12V coupler (ISO 11446)

| 301035 |
|--------|
|--------|

| Product group       | Coupler, Socket      |
|---------------------|----------------------|
| Industry            | Cars                 |
| No. of poles        | 13                   |
| Voltage [in V]      | 12                   |
| Standard            | ISO 11446            |
| Special feature     | for 13-pin cables    |
| Housing material    | reinforced composite |
| Housing color       | black                |
| Cover material      | reinforced composite |
| Cover color         | black                |
| Cable outlet        | cap nut              |
| Contact version     | contact sleeve       |
| Contact termination | screw contact        |
| Type of seal        | sealing plug         |
| For cable diameter  | 11,40mm - 14,00mm    |
| Suitable for        | 13 core cable        |