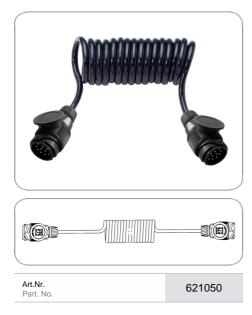

## 13P/12V coil (ISO 11446)

| Product group                | Coil                 |
|------------------------------|----------------------|
| Industry                     | Cars                 |
| No. of poles                 | 13                   |
| Voltage [in V]               | 12                   |
| Standard                     | ISO 11446            |
| No. of connected plugs       | 2                    |
| No. of connected sockets     | 0                    |
| Housing material             | reinforced composite |
| Housing color                | black                |
| Contact insert color         | black                |
| Cable outlet                 | cap nut              |
| Type of seal                 | sealing plug         |
| Working length [in m]        | 3.0                  |
| Max. working length [in m]   | 4.0                  |
| Max. extension length [in m] | 4.5                  |
| Outer coil diameter [in mm]  | 50.0                 |
| Cable color                  | black                |
| Protection                   | IP 54                |