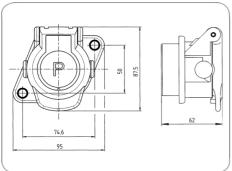

## Parking socket

| <b>Art.Nr.</b><br>Part. No. | 141227 |
|-----------------------------|--------|
|                             |        |

| Product group        | Accessories, Socket                                           |
|----------------------|---------------------------------------------------------------|
| Industry             | Commercial vehicles                                           |
| No. of poles         | 13, 15, 7                                                     |
| Voltage [in V]       | 12, 24                                                        |
| Standard             | ISO 12098 - 13P version / ISO 12098 / ISO 7638-1 / ISO 7638-2 |
| Addition to standard | ABS / EBS                                                     |
| Special feature      | with reinforcement bushings                                   |
| Packaging            | without packaging                                             |
| Housing material     | reinforced composite                                          |
| Housing color        | black                                                         |
| Cover material       | reinforced composite                                          |
| Cover color          | black                                                         |