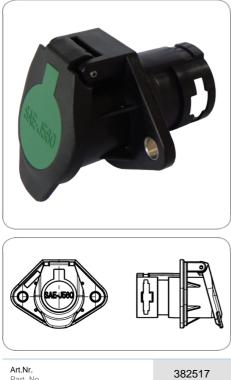

## 7P/12V 100% waterproof "JAEGER Expert" socket housing (SAE J560 - Primary)

| Product group                  | Socket, Accessories  |
|--------------------------------|----------------------|
| Industry                       | Commercial vehicles  |
| No. of poles                   | 7                    |
| Voltage [in V]                 | 12                   |
| Standard                       | SAE J560 - Primary   |
| Housing material               | reinforced composite |
| Housing color                  | black                |
| Cover material                 | reinforced composite |
| Cover color                    | black                |
| Contact termination            | crimp contact        |
| Protection                     | IP X9K,IP X7,IP 54   |
| Temperature resistance [in °C] | -40.0 - 85.0         |
| Product supplement             | 100% waterproof      |
| Brand                          | JAEGER Expert        |
|                                |                      |