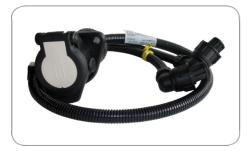

## 15P/24V supply cable

| Art.Nr.<br>Part. No. | 541083 |
|----------------------|--------|

| Product group             | Cable                  |
|---------------------------|------------------------|
| Industry                  | Commercial vehicles    |
| No. of poles              | 15, 8                  |
| Voltage [in V]            | 24                     |
| Standard                  | ISO 12098 / DIN 72580  |
| No. of connected plugs    | 2                      |
| No. of connected sockets  | 1                      |
| Housing material          | reinforced composite   |
| Housing color             | black                  |
| Cover material            | reinforced composite   |
| Cover color               | black                  |
| Cable length [in m]       | 1.0                    |
| Wire cross-sectional area | 12x 1.5mm² + 3x 2.5mm² |
| Protection                | IP 54                  |
|                           |                        |