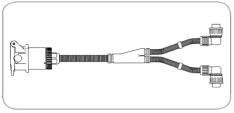

## 15P/24V supply cable

| Art.Nr.<br>Part. No. | 541083 |
|----------------------|--------|

| Product group             | Cable                  |
|---------------------------|------------------------|
| Industry                  | Commercial vehicles    |
| No. of poles              | 15, 8                  |
| Voltage [in V]            | 24                     |
| Standard                  | ISO 12098 / DIN 72580  |
| No. of connected plugs    | 2                      |
| No. of connected sockets  | 1                      |
| Housing material          | reinforced composite   |
| Housing color             | black                  |
| Cover material            | reinforced composite   |
| Cover color               | black                  |
| Cable length [in m]       | 1.0                    |
| Wire cross-sectional area | 12x 1.5mm² + 3x 2.5mm² |
| Protection                | IP 54                  |
|                           |                        |