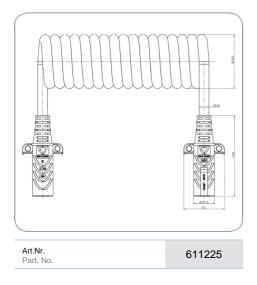

## 7P/12V coil (SAE J560 - Auxiliary)

| Product group                     | Coil                                                                  |
|-----------------------------------|-----------------------------------------------------------------------|
| Industry                          | Commercial vehicles                                                   |
| No. of poles                      | 7                                                                     |
| Voltage [in V]                    | 12                                                                    |
| Standard                          | SAE J560 - Auxiliary                                                  |
| Packaging                         | without packaging                                                     |
| No. of connected plugs            | 2                                                                     |
| No. of connected sockets          | 0                                                                     |
| Housing material                  | reinforced composite                                                  |
| Housing color                     | black                                                                 |
| Contact insert color              | black                                                                 |
| Cable outlet                      | molded, bending protection                                            |
| Mounting of cable and socket/plug | molded                                                                |
| Working length [in feet]          | 15.0                                                                  |
| Working length [in m]             | 4.5                                                                   |
| Max. working length [in m]        | 5.0                                                                   |
| Max. extension length [in feet]   | 18.0                                                                  |
| Max. extension length [in m]      | 5.5                                                                   |
| Outer coil diameter [in mm]       | 100.0                                                                 |
| Cable color                       | yellow                                                                |
| Wire cross-sectional area         | 4x 3.0mm <sup>2</sup> + 2x 5.0mm <sup>2</sup> + 1x 8.0mm <sup>2</sup> |
| Temperature resistance [in °C]    | -40.0 - 85.0                                                          |