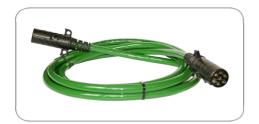

## 7P/12V cable (SAE J560 - Primary)

|                      | 0      |
|----------------------|--------|
| Art.Nr.<br>Part. No. | 611244 |

| Product group                  | Cable                |
|--------------------------------|----------------------|
| Industry                       | Commercial vehicles  |
| No. of poles                   | 7                    |
| Voltage [in V]                 | 12                   |
| Standard                       | SAE J560 - Primary   |
| Packaging                      | without packaging    |
| No. of connected plugs         | 2                    |
| Housing material               | reinforced composite |
| Housing color                  | black                |
| Contact insert color           | black                |
| Cable length [in feet]         | 14.3                 |
| Cable color                    | green                |
| Temperature resistance [in °C] | -40.0 - 85.0         |