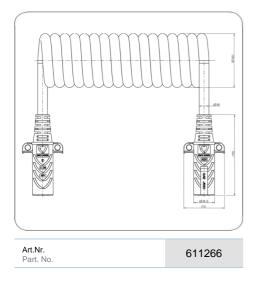

## 7P/12V coil (SAE J560 - Auxiliary)

| Product group                     | Coil                                                                  |
|-----------------------------------|-----------------------------------------------------------------------|
| Industry                          | Commercial vehicles                                                   |
| No. of poles                      | 7                                                                     |
| Voltage [in V]                    | 12                                                                    |
| Standard                          | SAE J560 - Auxiliary                                                  |
| Packaging                         | PE bag                                                                |
| No. of connected plugs            | 2                                                                     |
| No. of connected sockets          | 0                                                                     |
| Housing material                  | reinforced composite                                                  |
| Housing color                     | black                                                                 |
| Contact insert color              | black                                                                 |
| Cable outlet                      | molded, bending protection                                            |
| Mounting of cable and socket/plug | molded                                                                |
| Working length [in feet]          | 12.0                                                                  |
| Working length [in m]             | 3.5                                                                   |
| Max. working length [in m]        | 4.0                                                                   |
| Max. extension length [in feet]   | 15.0                                                                  |
| Max. extension length [in m]      | 4.5                                                                   |
| Outer coil diameter [in mm]       | 100.0                                                                 |
| Cable color                       | yellow                                                                |
| Wire cross-sectional area         | 4x 3.0mm <sup>2</sup> + 2x 5.0mm <sup>2</sup> + 1x 8.0mm <sup>2</sup> |
| Temperature resistance [in °C]    | -40.0 - 85.0                                                          |