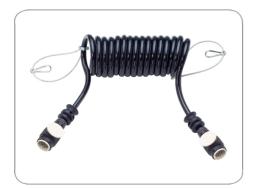

## 13P/24V coil (ISO 11446 - 24V version)

| Art.Nr.   | 631001 |
|-----------|--------|
| Part. No. | 031001 |

| Product group                | Coil                    |
|------------------------------|-------------------------|
| Industry                     | Commercial vehicles     |
| No. of poles                 | 13                      |
| Voltage [in V]               | 24                      |
| Standard                     | ISO 11446 - 24V version |
| Special feature              | with mounting set       |
| No. of connected plugs       | 2                       |
| No. of connected sockets     | 0                       |
| Housing material             | reinforced composite    |
| Housing color                | black                   |
| Contact insert color         | white                   |
| Working length [in m]        | 3.0                     |
| Max. working length [in m]   | 4.0                     |
| Max. extension length [in m] | 4.5                     |
| Outer coil diameter [in mm]  | 50.0                    |
| Cable color                  | black                   |
| Wire cross-sectional area    | 12x 1.5mm² + 3x 2.5mm²  |