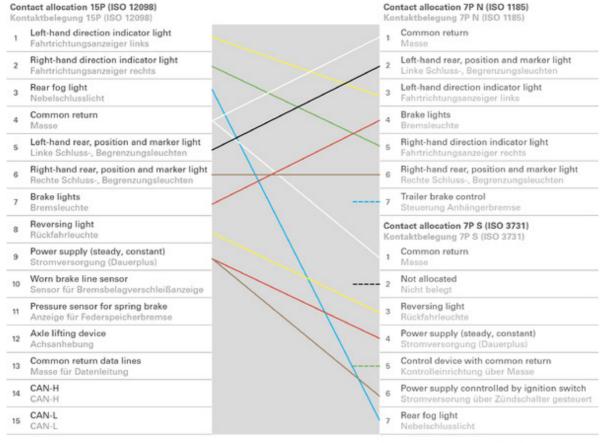

## Contact allocation / Kontaktbelegung

--- Connection wires for pole 10 to 12 are ready for use in 15P housing Anschlüsse für Pol 10 bis 12 liegen im 15P Gehäuse bereit

???Seite\_Nummer??? 05/2024 www.erich-jaeger.com