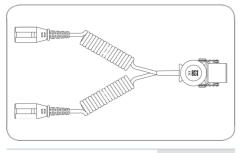

## Economy adapter coil

| Art.Nr.  | 711212 |
|----------|--------|
| Part No. | 111212 |

| Product group                     | Adapter, Coil                                     |
|-----------------------------------|---------------------------------------------------|
| Industry                          | Commercial vehicles                               |
| No. of poles                      | 7, 15                                             |
| Voltage [in V]                    | 24                                                |
| Standard                          | ISO 12098 / ISO 1185 - Type N / ISO 3731 - Type S |
| Special feature                   | Economy version                                   |
| Branding                          | ERICH JAEGER                                      |
| Packaging                         | without packaging                                 |
| No. of connected plugs            | 3                                                 |
| No. of connected sockets          | 0                                                 |
| Housing material                  | reinforced composite                              |
| Housing color                     | black/white                                       |
| Cable outlet                      | molded                                            |
| Contact allocation                | diagram 3                                         |
| Mounting of cable and socket/plug | molded                                            |
| Max. working length [in m]        | 3.5                                               |
| Outer coil diameter [in mm]       | 35.0                                              |
| Material of cable                 | PUR                                               |
| Cable color                       | black                                             |
| Temperature resistance [in °C]    | -40.0 - 85.0                                      |
| Product supplement                | Economy                                           |
|                                   |                                                   |