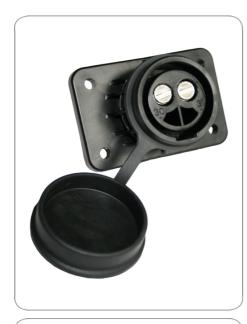

## 2P/24V(135A) socket (VG 96917)

| Product group                                              | Socket                                            |
|------------------------------------------------------------|---------------------------------------------------|
| Industry                                                   | Defense vehicles                                  |
| No. of poles                                               | 2                                                 |
| Voltage [in V]                                             | 24                                                |
| Rated current / permanent load [in A]                      | 135.0                                             |
| Peak current / short-term load [in A]                      | 245.0                                             |
| Standard                                                   | VG 96917                                          |
| Content of package                                         | solder/crimp contact sleeves (35mm <sup>2</sup> ) |
| Housing material                                           | reinforced composite                              |
| Housing color                                              | black                                             |
| Cover version                                              | push-on cap                                       |
| Cover material                                             | rubber                                            |
| Cover color                                                | black                                             |
| Contact version                                            | contact sleeve                                    |
| Contact surface                                            | silver (Ag)                                       |
| Contact termination                                        | solder contact, crimp contact                     |
| Contact: for max. wire cross section [in mm <sup>2</sup> ] | 35.0                                              |
| Protection                                                 | IP X4,IP X7,IP 54                                 |