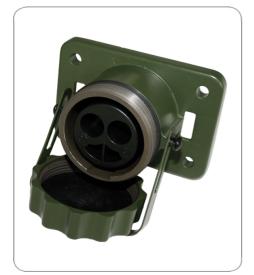

## 2P/24V socket (VG 96917 A001)

Art.Nr. 151212 Part. No.

| Product group                                 | Socket                                  |
|-----------------------------------------------|-----------------------------------------|
| Industry                                      | Defense vehicles                        |
| No. of poles                                  | 2                                       |
| Voltage [in V]                                | 24                                      |
| Standard                                      | VG 96917                                |
| Addition to standard                          | A001                                    |
| Branding                                      | ERICH JAEGER                            |
| NATO stock No.                                | 5935-12-307-1277                        |
| Packaging                                     | PE bag                                  |
| Content of package                            | solder/crimp contact sleeves (35/50mm²) |
| Housing material                              | break-proof metal                       |
| Housing color                                 | bronze green (RAL 6031-F9)              |
| Cover version                                 | screw cap                               |
| Cover material                                | proof metal                             |
| Cover color                                   | bronze green (RAL 6031-F9)              |
| Contact version                               | contact sleeve                          |
| Contact surface                               | silver (Ag)                             |
| Contact termination                           | solder contact, crimp contact           |
| Contact: for max. wire cross section [in mm²] | 50.0                                    |
| Protection                                    | IP X4,IP X7,IP 54                       |