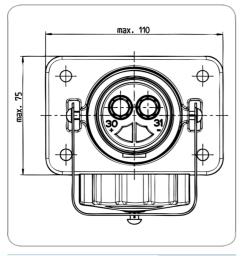

## 2P/24V socket (VG 96917 A001)

Art.Nr. 151212 Part. No.

| Product group                                 | Socket                                  |
|-----------------------------------------------|-----------------------------------------|
| Industry                                      | Defense vehicles                        |
| No. of poles                                  | 2                                       |
| Voltage [in V]                                | 24                                      |
| Standard                                      | VG 96917                                |
| Addition to standard                          | A001                                    |
| Branding                                      | ERICH JAEGER                            |
| NATO stock No.                                | 5935-12-307-1277                        |
| Packaging                                     | PE bag                                  |
| Content of package                            | solder/crimp contact sleeves (35/50mm²) |
| Housing material                              | break-proof metal                       |
| Housing color                                 | bronze green (RAL 6031-F9)              |
| Cover version                                 | screw cap                               |
| Cover material                                | proof metal                             |
| Cover color                                   | bronze green (RAL 6031-F9)              |
| Contact version                               | contact sleeve                          |
| Contact surface                               | silver (Ag)                             |
| Contact termination                           | solder contact, crimp contact           |
| Contact: for max. wire cross section [in mm²] | 50.0                                    |
| Protection                                    | IP X4,IP X7,IP 54                       |