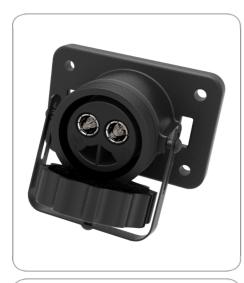

## 2P/24V(135A) socket (VG 96917)

| No. of poles<br>Voltage [in V]<br>Rated current / permanent load [in A]<br>Peak current / short-term load [in A]<br>Standard | fense vehicles<br>2<br>24<br>135.0<br>245.0<br>VG 96917 |
|------------------------------------------------------------------------------------------------------------------------------|---------------------------------------------------------|
| Voltage [in V]<br>Rated current / permanent load [in A]<br>Peak current / short-term load [in A]<br>Standard                 | 24<br>135.0<br>245.0                                    |
| Rated current / permanent load [in A]<br>Peak current / short-term load [in A]<br>Standard                                   | 135.0<br>245.0                                          |
| Peak current / short-term load [in A]<br>Standard                                                                            | 245.0                                                   |
| Standard                                                                                                                     |                                                         |
|                                                                                                                              | VG 96917                                                |
| Branding neu                                                                                                                 |                                                         |
|                                                                                                                              | tral/without logo                                       |
| Packaging                                                                                                                    | PE bag                                                  |
| Content of package solder/crimp                                                                                              | contact sleeves (35mm <sup>2</sup> )                    |
| Housing material bre                                                                                                         | ak-proof metal                                          |
| Housing color                                                                                                                | black                                                   |
| Cover version                                                                                                                | screw cap                                               |
| Cover material                                                                                                               | proof metal                                             |
| Cover color                                                                                                                  | black                                                   |
| Contact insert color                                                                                                         | black                                                   |
| Contact version c                                                                                                            | ontact sleeve                                           |
| Contact surface                                                                                                              | silver (Ag)                                             |
| Contact termination solder ca                                                                                                | ontact, crimp contact                                   |
| Contact: for max. wire cross section [in mm <sup>2</sup> ]                                                                   | 35.0                                                    |
| Protection IP                                                                                                                |                                                         |