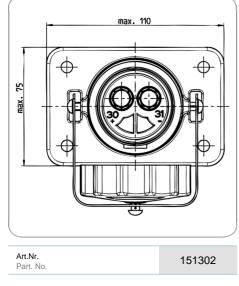

## 2P/24V(135A) socket (VG 96917)

| No. of poles<br>Voltage [in V]<br>Rated current / permanent load [in A]<br>Peak current / short-term load [in A]<br>Standard | fense vehicles<br>2<br>24<br>135.0<br>245.0<br>VG 96917 |
|------------------------------------------------------------------------------------------------------------------------------|---------------------------------------------------------|
| Voltage [in V]<br>Rated current / permanent load [in A]<br>Peak current / short-term load [in A]<br>Standard                 | 24<br>135.0<br>245.0                                    |
| Rated current / permanent load [in A]<br>Peak current / short-term load [in A]<br>Standard                                   | 135.0<br>245.0                                          |
| Peak current / short-term load [in A]<br>Standard                                                                            | 245.0                                                   |
| Standard                                                                                                                     |                                                         |
|                                                                                                                              | VG 96917                                                |
| Branding neu                                                                                                                 |                                                         |
|                                                                                                                              | tral/without logo                                       |
| Packaging                                                                                                                    | PE bag                                                  |
| Content of package solder/crimp                                                                                              | contact sleeves (35mm <sup>2</sup> )                    |
| Housing material bre                                                                                                         | ak-proof metal                                          |
| Housing color                                                                                                                | black                                                   |
| Cover version                                                                                                                | screw cap                                               |
| Cover material                                                                                                               | proof metal                                             |
| Cover color                                                                                                                  | black                                                   |
| Contact insert color                                                                                                         | black                                                   |
| Contact version c                                                                                                            | ontact sleeve                                           |
| Contact surface                                                                                                              | silver (Ag)                                             |
| Contact termination solder ca                                                                                                | ontact, crimp contact                                   |
| Contact: for max. wire cross section [in mm <sup>2</sup> ]                                                                   | 35.0                                                    |
| Protection IP                                                                                                                |                                                         |