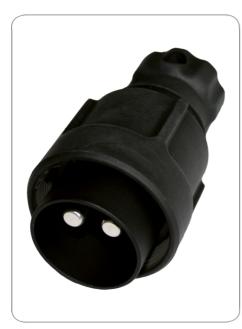

## 2P/24V(135A) plug (VG 96917 E001B)

251095

Art.Nr. Part. No.

| Product group                                              | Plug                                     |
|------------------------------------------------------------|------------------------------------------|
| Industry                                                   | Defense vehicles                         |
| No. of poles                                               | 2                                        |
| Voltage [in V]                                             | 24                                       |
| Rated current / permanent load [in A]                      | 135.0                                    |
| Peak current / short-term load [in A]                      | 245.0                                    |
| Standard                                                   | VG 96917                                 |
| Addition to standard                                       | E001B                                    |
| Special feature                                            | with rubberized metal screw ring (black) |
| Design/Version                                             | rubberized                               |
| Housing material                                           | break-proof metal                        |
| Housing color                                              | black                                    |
| Contact insert color                                       | black                                    |
| Cable outlet                                               | cap nut                                  |
| Contact version                                            | contact pin                              |
| Contact surface                                            | silver (Ag)                              |
| Contact termination                                        | solder contact, crimp contact            |
| Contact: for max. wire cross section [in mm <sup>2</sup> ] | 35.0                                     |
| Type of seal                                               | sealing plug                             |
| No. of seal outlets                                        | double                                   |
| For cable diameter                                         | 12,00mm<br>12,00mm                       |
| Protection                                                 | IP X4,IP X7,IP 54                        |