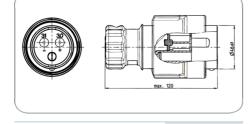

## 2P/24V(135A) plug (VG 96917 E001B)

251095

Art.Nr. Part. No.

| Product group                                              | Plug                                     |
|------------------------------------------------------------|------------------------------------------|
| Industry                                                   | Defense vehicles                         |
| No. of poles                                               | 2                                        |
| Voltage [in V]                                             | 24                                       |
| Rated current / permanent load [in A]                      | 135.0                                    |
| Peak current / short-term load [in A]                      | 245.0                                    |
| Standard                                                   | VG 96917                                 |
| Addition to standard                                       | E001B                                    |
| Special feature                                            | with rubberized metal screw ring (black) |
| Design/Version                                             | rubberized                               |
| Housing material                                           | break-proof metal                        |
| Housing color                                              | black                                    |
| Contact insert color                                       | black                                    |
| Cable outlet                                               | cap nut                                  |
| Contact version                                            | contact pin                              |
| Contact surface                                            | silver (Ag)                              |
| Contact termination                                        | solder contact, crimp contact            |
| Contact: for max. wire cross section [in mm <sup>2</sup> ] | 35.0                                     |
| Type of seal                                               | sealing plug                             |
| No. of seal outlets                                        | double                                   |
| For cable diameter                                         | 12,00mm<br>12,00mm                       |
| Protection                                                 | IP X4,IP X7,IP 54                        |