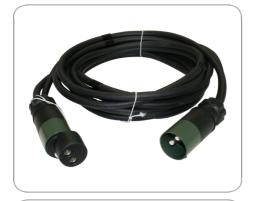

## 2P/24V(135A) cable (VG 96927-12)

| <b>Art.Nr.</b><br>Part. No. | 651913 |
|-----------------------------|--------|
|-----------------------------|--------|

| Product group                         | Cable                      |
|---------------------------------------|----------------------------|
| Industry                              | Defense vehicles           |
| No. of poles                          | 2                          |
| Voltage [in V]                        | 24                         |
| Rated current / permanent load [in A] | 135.0                      |
| Peak current / short-term load [in A] | 245.0                      |
| Standard                              | VG 96927-12                |
| No. of connected plugs                | 2                          |
| No. of connected sockets              | 0                          |
| Housing material                      | break-proof metal          |
| Housing color                         | bronze green (RAL 6031-F9) |
| Contact version                       | contact pin                |
| Contact surface                       | silver (Ag)                |
| Cable length [in m]                   | 6.0                        |
| Cable color                           | black                      |
| Wire cross-sectional area             | 2x 35mm²                   |
| Protection                            | IP X4,IP X7,IP 54          |