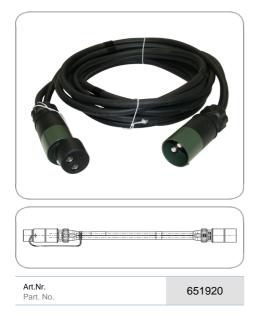

## 2P/24V(168A) cable (VG 96927-12)

| Product group                         | Cable                      |
|---------------------------------------|----------------------------|
| Industry                              | Defense vehicles           |
| No. of poles                          | 2                          |
| Voltage [in V]                        | 24                         |
| Rated current / permanent load [in A] | 168.0                      |
| Peak current / short-term load [in A] | 305.0                      |
| Standard                              | VG 96927-12                |
| No. of connected plugs                | 2                          |
| No. of connected sockets              | 0                          |
| Housing material                      | break-proof metal          |
| Housing color                         | bronze green (RAL 6031-F9) |
| Contact version                       | contact pin                |
| Contact surface                       | silver (Ag)                |
| Cable length [in m]                   | 6.0                        |
| Cable color                           | black                      |
| Wire cross-sectional area             | 2x 50mm²                   |
| Protection                            | IP X4,IP X7,IP 54          |