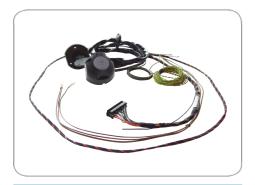

## 7P/12V wire harness (ISO 1724 - Type N)

| Part. No. |
|-----------|
|-----------|

| Product group                            | Wire Harness                                   |
|------------------------------------------|------------------------------------------------|
| Industry                                 | Cars                                           |
| No. of poles                             | 7                                              |
| Voltage [in V]                           | 12                                             |
| Standard                                 | ISO 1724 - Type N                              |
| Sort of wire harnesses                   | Vehicle specific wire harness                  |
| Price exclusive of VAT [€]               | 135.0                                          |
| Indicator monitoring                     | JaegerCANtrol                                  |
| Activation required                      | Yes                                            |
| Deactivation park distance control (PDC) | Automatically after activation                 |
| LED compatible                           | Yes                                            |
| Socket connection                        | Pre-assembled                                  |
| Connection to vehicle electrical system  | Rear                                           |
| Installation time in min. (ca.)          | 60–90                                          |
| Steady plus                              | No                                             |
| Charging line                            | No                                             |
| Further information                      | <del>-</del>                                   |
| Suitable for left-hand drive             | Yes                                            |
| Suitable for right-hand drive            | Yes                                            |
| Used control unit                        | 321301<br>12V CAN "LED" trailer control module |
|                                          |                                                |