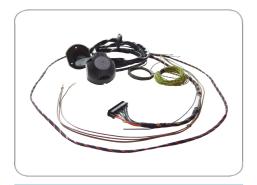

## 7P/12V wire harness (ISO 1724 - Type N)

| Art.Nr.<br>Part. No. | 737305 |
|----------------------|--------|
|----------------------|--------|

| Product group                            | Wire Harness                                           |
|------------------------------------------|--------------------------------------------------------|
| Industry                                 | Cars                                                   |
| No. of poles                             | 7                                                      |
| Voltage [in V]                           | 12                                                     |
| Standard                                 | ISO 1724 - Type N                                      |
| Sort of wire harnesses                   | Vehicle specific wire harness                          |
| Price exclusive of VAT [€]               | 125.0                                                  |
| Indicator monitoring                     | JaegerCANtrol                                          |
| Activation required                      | No (activation required only for additional functions) |
| Deactivation park distance control (PDC) | Automatically                                          |
| LED compatible                           | Yes                                                    |
| Socket connection                        | Screw-on                                               |
| Connection to vehicle electrical system  | Front                                                  |
| Installation time in min. (ca.)          | <60                                                    |
| Steady plus                              | No                                                     |
| Charging line                            | No                                                     |
| Further information                      | -                                                      |
| Suitable for left-hand drive             | Yes                                                    |
| Used control unit                        | 321351<br>12V CAN "LED" trailer control module         |