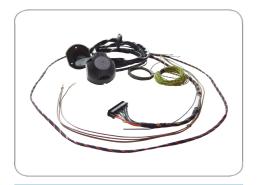

## 7P/12V wire harness (ISO 1724 - Type N)

| Art.Nr.<br>Part. No. | 737342 |
|----------------------|--------|
|----------------------|--------|

| Product group                            | Wire Harness                                   |
|------------------------------------------|------------------------------------------------|
| Industry                                 | Cars                                           |
| No. of poles                             | 7                                              |
| Voltage [in V]                           | 12                                             |
| Standard                                 | ISO 1724 - Type N                              |
| Sort of wire harnesses                   | Vehicle specific wire harness                  |
| Price exclusive of VAT [€]               | 152.0                                          |
| Indicator monitoring                     | JaegerCANtrol                                  |
| Activation required                      | Yes                                            |
| Deactivation park distance control (PDC) | Automatically after activation                 |
| LED compatible                           | Yes                                            |
| Socket connection                        | Pre-assembled                                  |
| Connection to vehicle electrical system  | Front/Rear                                     |
| Installation time in min. (ca.)          | 60–90                                          |
| Steady plus                              | No                                             |
| Charging line                            | No                                             |
| Further information                      | -                                              |
| Suitable for left-hand drive             | Yes                                            |
| Suitable for right-hand drive            | Yes                                            |
| Used control unit                        | 321346<br>12V CAN "LED" trailer control module |