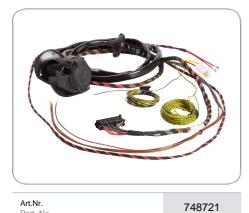

## 13P/12V wire harness (ISO 11446)

Part. No

Product group Wire Harness Industry Cars No. of poles 13 Voltage [in V] 12 Standard ISO 11446 Sort of wire harnesses Vehicle specific wire harness Price exclusive of VAT [€] 162.0 JaegerCANtrol Indicator monitoring Yes Activation required Deactivation park distance control (PDC) Automatically after activation LED compatible Yes Socket connection Screw-on Connection to vehicle electrical system Front 60-90 Installation time in min. (ca.) Yes, with extension kit 1 (part.no. 721075) Steady plus Charging line No No rear fog light cut-off of towing vehicle when towing a Further information trailer. Suitable for left-hand drive Yes Suitable for right-hand drive Yes 321310 Used control unit 12V CAN "LED" trailer control module