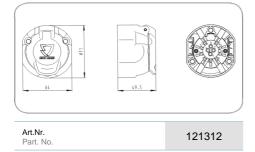

## 13P/12V socket (ISO 11446)

| Product group        | Socket                        |
|----------------------|-------------------------------|
| Industry             | Cars                          |
| No. of poles         | 13                            |
| Voltage [in V]       | 12                            |
| Standard             | ISO 11446                     |
| Special feature      | with two micro switches       |
| Branding             | ERICH JAEGER                  |
| Packaging            | PE bag                        |
| Content of package   | seal, receptacles             |
| Housing material     | reinforced composite          |
| Housing color        | black                         |
| Cover material       | reinforced composite          |
| Cover color          | black                         |
| Contact insert color | black                         |
| Switch               | 2x micro switch "change over" |
| Contact version      | contact sleeve                |
| Contact termination  | screw contact                 |
| Type of seal         | seal                          |
| Set of seal outlets  | centered, 180°                |
| No. of seal outlets  | single                        |
| For cable diameter   | 8,00mm - 17,50mm              |
| Protection           | IP 54                         |