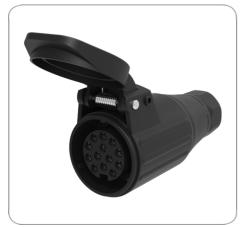

## 13P/12V coupler (ISO 11446)

Art.Nr. Part. No.

301155

| Product group        | Socket, Coupler       |
|----------------------|-----------------------|
| Industry             | Cars                  |
| No. of poles         | 13                    |
| Voltage [in V]       | 12                    |
| Standard             | ISO 11446             |
| Special feature      | without holding strap |
| Housing material     | reinforced composite  |
| Housing color        | black                 |
| Cover version        | with seal             |
| Cover material       | reinforced composite  |
| Cover color          | black                 |
| Contact insert color | black                 |
| Cable outlet         | cap nut               |
| Contact version      | contact sleeve        |
| Contact surface      | nickel (Ni)           |
| Contact termination  | screw contact         |
| Type of seal         | sealing ring          |
| For cable diameter   | 8,00mm - 11,50mm      |
|                      |                       |