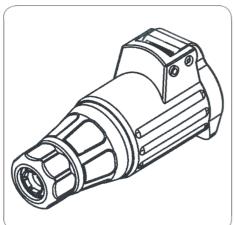

## 13P/12V coupler (ISO 11446)

Art.Nr. Part. No.

301155

| Product group        | Socket, Coupler       |
|----------------------|-----------------------|
| Industry             | Cars                  |
| No. of poles         | 13                    |
| Voltage [in V]       | 12                    |
| Standard             | ISO 11446             |
| Special feature      | without holding strap |
| Housing material     | reinforced composite  |
| Housing color        | black                 |
| Cover version        | with seal             |
| Cover material       | reinforced composite  |
| Cover color          | black                 |
| Contact insert color | black                 |
| Cable outlet         | cap nut               |
| Contact version      | contact sleeve        |
| Contact surface      | nickel (Ni)           |
| Contact termination  | screw contact         |
| Type of seal         | sealing ring          |
| For cable diameter   | 8,00mm - 11,50mm      |
|                      |                       |