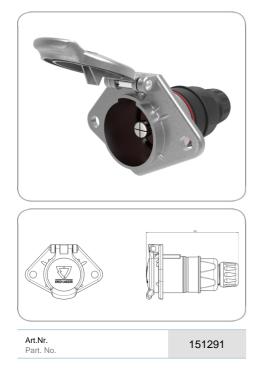

## 1P/24V(300A) (red, power) socket (without standard)

| Product group                                              | Socket                           |
|------------------------------------------------------------|----------------------------------|
| Industry                                                   | Commercial vehicles, Agriculture |
| No. of poles                                               | 1                                |
| Voltage [in V]                                             | 24                               |
| Rated current / permanent load [in A]                      | 300.0                            |
| Standard                                                   | without standard                 |
| Branding                                                   | ERICH JAEGER                     |
| Housing material                                           | break-proof metal                |
| Housing color                                              | silver-colored                   |
| Cover material                                             | proof metal                      |
| Cover color                                                | silver-colored                   |
| Cable outlet                                               | cap nut                          |
| Contact version                                            | contact pin                      |
| Contact surface                                            | silver (Ag)                      |
| Contact termination                                        | crimp contact                    |
| Contact: for max. wire cross section [in mm <sup>2</sup> ] | 35.0                             |
| Type of seal                                               | screw cap                        |
| For cable diameter                                         | 11,00mm - 14,00mm                |
| Product supplement                                         | (red, power)                     |