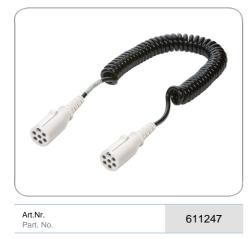

## 7P/24V Economy coil (ISO 3731 - Type S)

| Product group                     | Coil                                          |
|-----------------------------------|-----------------------------------------------|
| Industry                          | Commercial vehicles                           |
| No. of poles                      | 7                                             |
| Voltage [in V]                    | 24                                            |
| Standard                          | ISO 3731 - Type S                             |
| Special feature                   | Economy version                               |
| Packaging                         | without packaging                             |
| No. of connected plugs            | 2                                             |
| No. of connected sockets          | 0                                             |
| Housing material                  | reinforced composite                          |
| Housing color                     | white                                         |
| Contact insert color              | white                                         |
| Cable outlet                      | molded                                        |
| Mounting of cable and socket/plug | molded                                        |
| Max. working length [in m]        | 3.5                                           |
| Outer coil diameter [in mm]       | 35.0                                          |
| Material of cable                 | PUR                                           |
| Cable color                       | black                                         |
| Wire cross-sectional area         | 6x 1.0mm <sup>2</sup> + 1x 1.5mm <sup>2</sup> |
| Protection                        | IP 44                                         |
| Temperature resistance [in °C]    | -40.0 - 85.0                                  |
| Product supplement                | Economy                                       |