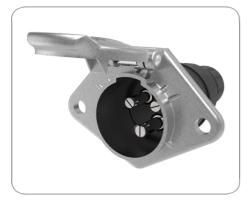

## 3P/24V(25A) socket (without standard)

| Product group                                 | Socket                           |
|-----------------------------------------------|----------------------------------|
| ndustry                                       | Agriculture, Commercial vehicles |
| No. of poles                                  | 3                                |
| Voltage [in V]                                | 24                               |
| Rated current / permanent load [in A]         | 25.0                             |
| Standard                                      | without standard                 |
| Housing material                              | break-proof metal                |
| Housing color                                 | silver-colored                   |
| Contact insert color                          | black                            |
| Cable outlet                                  | cap nut                          |
| Contact version                               | contact pin                      |
| ontact surface                                | silver (Ag)                      |
| Contact termination                           | screw contact                    |
| Contact: for max. wire cross section [in mm²] | 6.0                              |
| ype of seal                                   | sealing plug                     |
| or cable diameter                             | 11,40mm - 14,00mm                |