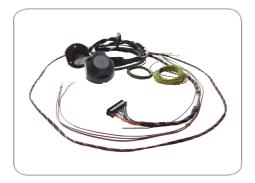

## 7P/12V wire harness (ISO 1724 - Type N)

| Product group                            | Wire Harness                                   |
|------------------------------------------|------------------------------------------------|
| Industry                                 | Cars                                           |
| No. of poles                             | 7                                              |
| Voltage [in V]                           | 12                                             |
| Standard                                 | ISO 1724 - Type N                              |
| Sort of wire harnesses                   | Vehicle specific wire harness                  |
| Price exclusive of VAT [€]               | 119.0                                          |
| Indicator monitoring                     | JaegerCANtrol                                  |
| Activation required                      | No                                             |
| Deactivation park distance control (PDC) | With switch                                    |
| LED compatible                           | Yes                                            |
| Socket connection                        | Screw-on                                       |
| Connection to vehicle electrical system  | Rear                                           |
| Installation time in min. (ca.)          | 60–90                                          |
| Steady plus                              | No                                             |
| Charging line                            | No                                             |
| Further information                      | -                                              |
| Suitable for left-hand drive             | Yes                                            |
| Suitable for right-hand drive            | Yes                                            |
| Used control unit                        | 321365<br>12V CAN "LED" trailer control module |