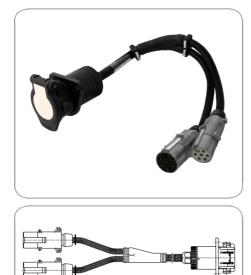

## Adapter cable

| Product group                     | Cable, Adapter                                    |
|-----------------------------------|---------------------------------------------------|
| Industry                          | Commercial vehicles                               |
| No. of poles                      | 15, 7                                             |
| Voltage [in V]                    | 24                                                |
| Standard                          | ISO 12098 / ISO 1185 - Type N / ISO 3731 - Type S |
| Special feature                   | with corrugated tube                              |
| No. of connected plugs            | 2                                                 |
| No. of connected sockets          | 1                                                 |
| Housing material                  | break-proof metal                                 |
| Housing color                     | silver-colored                                    |
| Contact allocation                | diagram 3                                         |
| Mounting of cable and socket/plug | screwed                                           |
| Cable length [in m]               | 1.0                                               |
| Cable color                       | black                                             |