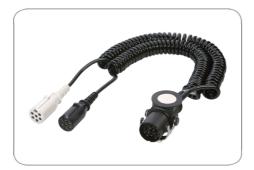

## 125°C Euro 6 adapter coil

| Art.Nr. 711216 Part. No. |
|--------------------------|
|--------------------------|

| Product group                     | Adapter, Coil                                     |
|-----------------------------------|---------------------------------------------------|
| Industry                          | Commercial vehicles                               |
| No. of poles                      | 7, 15                                             |
| Voltage [in V]                    | 24                                                |
| Standard                          | ISO 12098 / ISO 1185 - Type N / ISO 3731 - Type S |
| Special feature                   | 125°C "Euro 6" version                            |
| Branding                          | ERICH JAEGER                                      |
| Packaging                         | PE bag                                            |
| No. of connected plugs            | 3                                                 |
| No. of connected sockets          | 0                                                 |
| Housing material                  | reinforced composite                              |
| Housing color                     | black/white                                       |
| Cable outlet                      | molded                                            |
| Contact allocation                | diagram 3                                         |
| Mounting of cable and socket/plug | molded                                            |
| Working length [in m]             | 3.0                                               |
| Max. working length [in m]        | 4.0                                               |
| Max. extension length [in m]      | 4.5                                               |
| Outer coil diameter [in mm]       | 35.0                                              |
| Material of cable                 | PUR                                               |
| Cable color                       | black                                             |
| Temperature resistance [in °C]    | -40.0 - 125.0                                     |
| Product supplement                | 125°C                                             |
| Brand                             | Euro 6                                            |