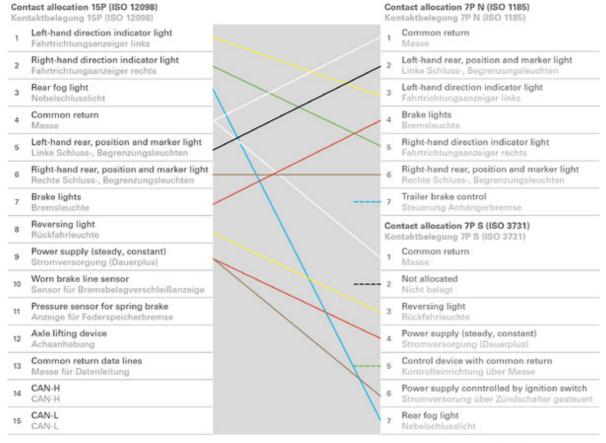

## Contact allocation / Kontaktbelegung

Connection wires for pole 10 to 12 are ready for use in 15P housing Anschlüsse für Pol 10 bis 12 liegen im 15P Gehäuse bereit

???Seite Nummer??? 04/2024 www.erich-jaeger.com