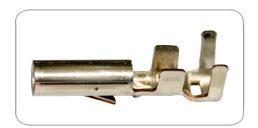

## contact sleeve

| Art.Nr.<br>Part. No. | 034927-4 |
|----------------------|----------|
| 1 0111 1101          |          |

| Product group                                 | Socket, Accessories, Contact              |
|-----------------------------------------------|-------------------------------------------|
| Industry                                      | Commercial vehicles, Agriculture          |
| Area of application                           | Towing vehicle                            |
| No. of poles                                  | 7                                         |
| Voltage [in V]                                | 12                                        |
| Standard                                      | SAE J560 - Auxiliary / SAE J560 - Primary |
| Contact version                               | contact sleeve                            |
| Contact surface                               | tin (Sn)                                  |
| Contact termination                           | crimp contact                             |
| Contact: for min. wire cross section [in mm²] | 4.0                                       |
| Contact: for max. wire cross section [in mm²] | 6.0                                       |
| Type of accessory                             | contact                                   |
| Brand                                         | JAEGER Expert                             |