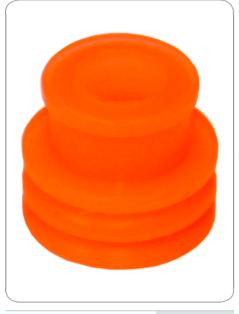

## single wire seal

| Art.Nr.  | 20.4000 |
|----------|---------|
| Part No. | 034930  |

| Product group                                 | Socket, Accessories, Seal                 |
|-----------------------------------------------|-------------------------------------------|
| Industry                                      | Commercial vehicles, Agriculture          |
| Area of application                           | Towing vehicle                            |
| No. of poles                                  | 7                                         |
| Voltage [in V]                                | 12                                        |
| Standard                                      | SAE J560 - Auxiliary / SAE J560 - Primary |
| Contact: for min. wire cross section [in mm²] | 8.0                                       |
| Contact: for max. wire cross section [in mm²] | 8.0                                       |
| Type of seal                                  | single wire seal                          |
| Brand                                         | JAEGER Expert                             |