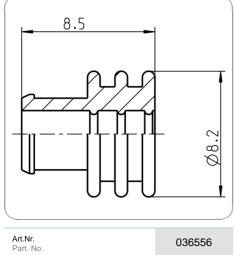

## single wire seal

| Product group                                 | Socket, Accessories, Seal                                           |
|-----------------------------------------------|---------------------------------------------------------------------|
| Industry                                      | Commercial vehicles, Agriculture                                    |
| Area of application                           | Towing vehicle                                                      |
| No. of poles                                  | 7                                                                   |
| Voltage [in V]                                | 12, 24                                                              |
| Standard                                      | ISO 7638-1 / ISO 7638-2 / SAE J560 - Auxiliary / SAE J560 - Primary |
| Addition to standard                          | ABS / EBS                                                           |
| Contact: for min. wire cross section [in mm²] | 4.0                                                                 |
| Contact: for max. wire cross section [in mm²] | 4.0                                                                 |
| Type of seal                                  | single wire seal                                                    |
| Brand                                         | JAEGER Expert                                                       |
|                                               |                                                                     |