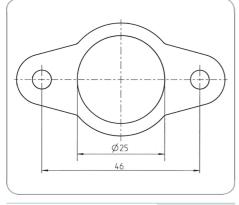

## 3P/6-24V Seal (DIN 9680 / DIN 9680 - similar)

| Industry         Agriculture           No. of poles         3           Voltage [in V]         6-24           Standard         DIN 9680 / DIN 9680 - similar           Design/Version         with 2-bolt-flange           Type of seal         flange sealing | Product group       | Socket, Accessories, Seal     |
|----------------------------------------------------------------------------------------------------------------------------------------------------------------------------------------------------------------------------------------------------------------|---------------------|-------------------------------|
| Voltage [in V] 6-24  Standard DIN 9680 / DIN 9680 - similar  Design/Version with 2-bolt-flange                                                                                                                                                                 | Industry            | Agriculture                   |
| Standard DIN 9680 / DIN 9680 - similar  Design/Version with 2-bolt-flange                                                                                                                                                                                      | No. of poles        | 3                             |
| Design/Version with 2-bolt-flange                                                                                                                                                                                                                              | Voltage [in V]      | 6-24                          |
|                                                                                                                                                                                                                                                                | Standard            | DIN 9680 / DIN 9680 - similar |
| Type of seal flange sealing                                                                                                                                                                                                                                    | Design/Version      | with 2-bolt-flange            |
| ,,                                                                                                                                                                                                                                                             | Type of seal        | flange sealing                |
| No. of seal outlets single                                                                                                                                                                                                                                     | No. of seal outlets | single                        |

Art.Nr. 037964
Part. No.