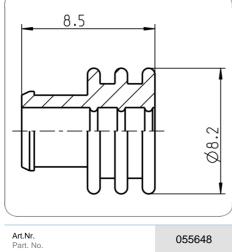

## single wire seal

| Product group                                 | Socket, Accessories, Seal                                                                                                     |
|-----------------------------------------------|-------------------------------------------------------------------------------------------------------------------------------|
| Industry                                      | Commercial vehicles, Agriculture                                                                                              |
| Area of application                           | Towing vehicle                                                                                                                |
| No. of poles                                  | 7, 15                                                                                                                         |
| Voltage [in V]                                | 12, 24                                                                                                                        |
| Standard                                      | ISO 7638-1 / ISO 7638-2 / ISO 12098 / SAE J560 -<br>Auxiliary / SAE J560 - Primary / ISO 1185 - Type N /<br>ISO 3731 - Type S |
| Addition to standard                          | ABS / EBS                                                                                                                     |
| Contact: for min. wire cross section [in mm²] | 1.5                                                                                                                           |
| Contact: for max. wire cross section [in mm²] | 2.5                                                                                                                           |
| Type of seal                                  | single wire seal                                                                                                              |
| Brand                                         | JAEGER Expert                                                                                                                 |