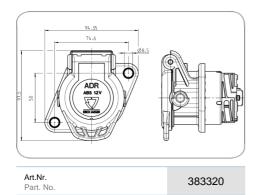

## 5P/12V 100% waterproof "JAEGER Expert" socket housing (ISO 7638-2 ABS / ADR)

| Product group        | Socket, Accessories              |
|----------------------|----------------------------------|
| Industry             | Commercial vehicles, Agriculture |
| Area of application  | Towing vehicle                   |
| No. of poles         | 5                                |
| Voltage [in V]       | 12                               |
| Standard             | ISO 7638-2                       |
| Addition to standard | ABS / ADR                        |
| Branding             | ERICH JAEGER                     |
| Design/Version       | with reinforcement bushings      |
| Housing material     | reinforced composite             |
| Housing color        | black                            |
| Cover version        | with seal                        |
| Cover material       | reinforced composite             |
| Cover color          | black                            |
| Protection           | IP X9K,IP 54                     |
| Product supplement   | 100% waterproof                  |
| Brand                | JAEGER Expert                    |
|                      |                                  |