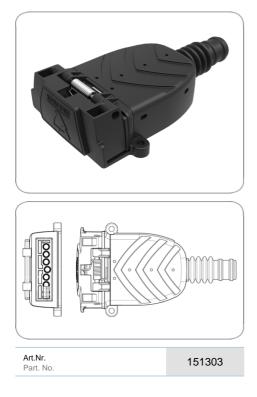

## 7P/12V 100% waterproof "JAEGER Expert" socket (AS 4177.5)

| Product group                                              | Socket                                    |
|------------------------------------------------------------|-------------------------------------------|
| Industry                                                   | Cars                                      |
| No. of poles                                               | 7                                         |
| Voltage [in V]                                             | 12                                        |
| Standard                                                   | AS 4177.5                                 |
| Branding                                                   | ERICH JAEGER                              |
| Packaging                                                  | PE bag                                    |
| Content of package                                         | contacts, contact insert, seal, cover cap |
| Housing material                                           | reinforced composite                      |
| Housing color                                              | black                                     |
| Cover material                                             | reinforced composite                      |
| Cover color                                                | black                                     |
| Contact insert color                                       | black                                     |
| Cable outlet                                               | cable outlet 180°                         |
| Strain relief                                              | with strain relief                        |
| Contact version                                            | contact sleeve                            |
| Contact surface                                            | tin (Sn)                                  |
| Contact termination                                        | plug-in contact, crimp contact            |
| Features of plug-in contacts                               | flat terminal                             |
| Size of plug-in contacts                                   | 2.8mm MCP                                 |
| Contact: for max. wire cross section [in mm <sup>2</sup> ] | 2.5                                       |
| Type of seal                                               | grommet                                   |
| No. of seal outlets                                        | single                                    |
| Protection                                                 | IP X9K,IP X7                              |
| Product supplement                                         | 100% waterproof                           |
| Brand                                                      | JAEGER Expert                             |